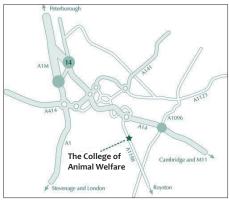

## **CAREERS WITH ANIMALS DAY**

- Date: Saturday 19 March 2011
- Time: 11.00am-2.00pm
- **Venue:** The College of Animal Welfare Wood Green Animal Shelter, London Road, Godmanchester, Cambridgeshire PE29 2LJ